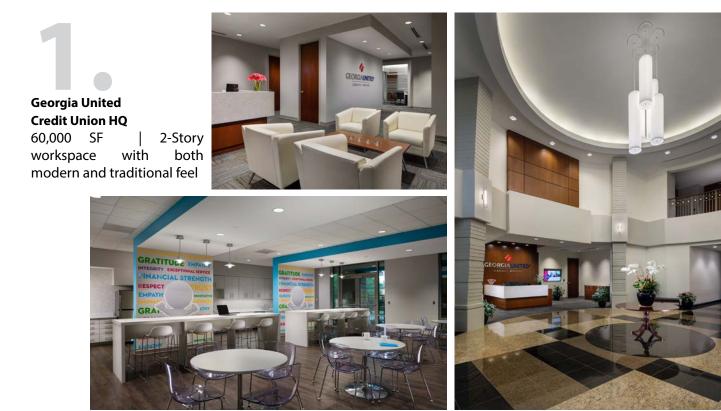

daptive Reuse



**BEFORE IMAGES** 











# Engaging Workplaces

01. OCS Checkweighers Reception and Stair to Conference

02. Georgia United Credit Union "Internal Branding Staff Breakroom"

o3. Living Learning Center at West Commons Georgia Tech

o4. AT&T Big Data Town Center Live∕Work Gathering Hub Take a look at our work and understand that we are a firm that listens to our clients needs, and truly puts ego aside. While we appreciate recognition from the design community, we don't feel the need to end up in glossy magazines. We'd much rather let our clients understand that we put customer service first.









"The reality of Warner Summers is that they put ego aside. They are the easiest designer to work with we have ever





### 14 Workplace Environments

#### Warner Summers





Confidential Tech Client 7,800 SF | Extensive Interior renovations







Eastside Chamblee 90,000 SF | New branding elements; Creative Loft Office spaces



#### Workplace







Lincoln Financial 128,000 SF | New workplace strategy, Customized Branding, Training Rooms





AT&T 2018 224,000 SF |Open work-plan, privacy rooms, refreshment zones and gaming areas





Greenberg Traurig Shared Services 15,000 SF | Exposed structure, central Work/Life hub, customized branding

Engaging Workplaces: Attract & retain top talent





01. Yancey Macon Service Point

02. Yancey Macon Rental Center

03. AT Plastics Clean Room

04. Yancey Austell Training Room

05. Yancey Austell Oil Testing Lab

06. Yancey Macon Warehouse

07. OCS Checkweighers Distribution Offices

#### **INDUSTRIAL & LABS**

#