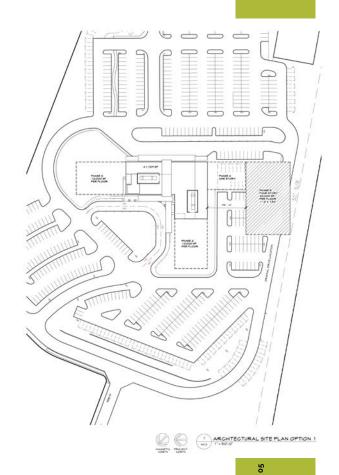

ical Offices
- 06. One Central Island Plaza in Charleston

#### Multi-Story Office Buildings











#### MEDICAL OFFICE BUILDINGS



## High Performance Medical Office Buildings



"Your work has been of the highest quality and you have met every milestone we have set. We appreciate your hard work."

#### STANLEY E. BUFFORD

PRESIDENT - ACEKRMAN & CO. DEVELOPMENT 01. Ackerman Medical Office at Camp Creek

02. Kennestone Medical Campus in Marietta, Georgia

03. Highpoint Medical Office in Braselton, GA

04. Women's Center at Highpoint

05. Phasing Plan at Highpoint

#### Medical Office



Programming revealed that all tenants desired to occupy the ground floor. By cutting into the side of hill, Warner Summers created the feeling of entering a main floor on both levels of the building.



**6** 

7

#### **MEDICAL OFFICE BUILDINGS**

10

# Healthy Solutions.

MEDICAL OFFICE







#### Medical Office



9



#### 90

01. Piedmont Physicians Internal Medicine "on-stage entrance" at Brookhaven 10,000 SF - Nurses Station

02. Longstreet Clinic Comprehensive Care in Gainesville 16,000 SF

03. Piedmont Healthcare exam room with "offstage entrance"

04. Pediatric Care at

Highpoint Medical Center in Braselton

05. Longstreet Clinic Diagnostics at Highpoint Medical Center in Braselton

06. Piedmont Healthcare Prototype in Brookhaven

07. Women's Health Center at Highpoint Medical Center in Braselton - Nurses Station



01. Eastside Chamblee Link Building Concept

02. Confidential Client Tech Tenant Space

03. OFS Showroom

04. Confidential Client Creative Loft Office Tenant

05.