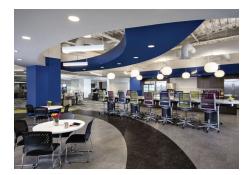

## PROJECT DETAILS

- IT- Heavy department in which team adjacencies were based on maximizing efficient work-flow
- Neighborhood arrangement of teams with similar break-out, heads-down and privacy amenities provided in each area
- Inclusion of central Town-Center refreshment area which can function as an alternative work setting or simply a way to take a breather with colleagues
- -Branded towards Neighborhood Teams

Alpharetta, GA / 15,000 SF / 2016