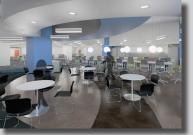

## PROJECT DETAILS

- IT- Heavy department in which team adjacencies were based on maximizing efficient work-flow
- Neighborhood arrangement of teams with similar break-out, heads-down and privacy amenities provided in each area
- Inclusion of central Town-Center refreshment area which can function as an alternative work setting or simply a way to take a breather with colleagues
- -Branded towards Neighborhood Teams