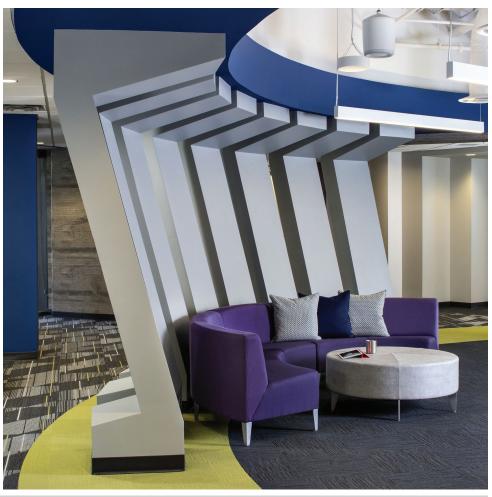

## PROJECT DETAILS

- IT- Heavy department in which team adjacencies were based on maximizing efficient work-flow
- Neighborhood arrangement of teams with similar break-out, heads-down and privacy amenities provided in each area
- Inclusion of central Town-Center refreshment area which can function as an alternative work setting or simply a way to take a breather with colleagues
- -Branded towards Neighborhood Teams

Alpharetta, GA / 15,000 SF / 2016