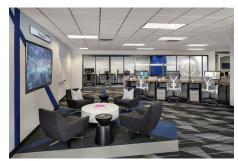

## PROJECT DETAILS

- IT- Heavy department in which team adjacencies were based on maximizing efficient work-flow
- Neighborhood arrangement of teams with similar break-out, heads-down and privacy amenities provided in each area
- Inclusion of central Town-Center refreshment area which can function as an alternative work setting or simply a way to take a breather with colleagues
- -Branded towards Neighborhood Teams

Alpharetta, GA / 15,000 SF / 2016