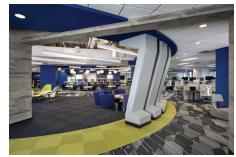

## PROJECT DETAILS

- IT- Heavy department in which team adjacencies were based on maximizing efficient work-flow
- Neighborhood arrangement of teams with similar break-out, heads-down and privacy amenities provided in each area
- Inclusion of central Town-Center refreshment area which can function as an alternative work setting or simply a way to take a breather with colleagues
- -Branded towards Neighborhood Teams

Alpharetta, GA / 15,000 SF / 2016