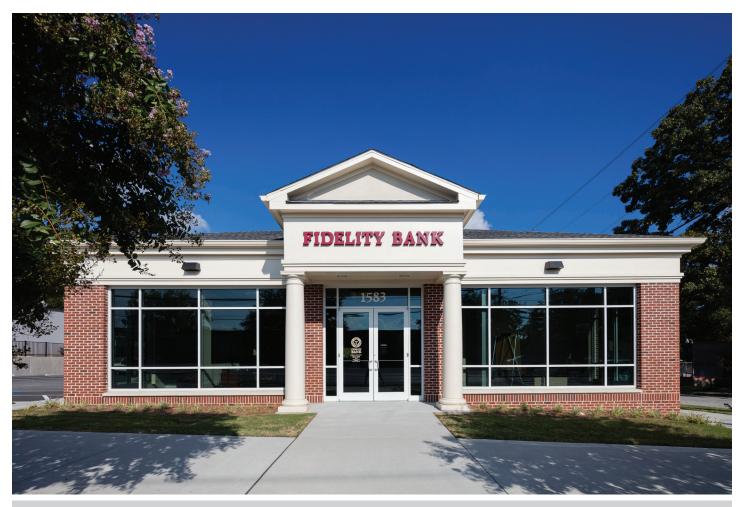

## Fidelity Bank Howell Mill Branch

## PROJECT DETAILS

- Tight in-town site that required thorough analysis and code review with city officials
- Conservative bank feel yet with large pane glass for ample daylight for both staff and guest experience
- -Implementing standards
- Client Service Areas with private meeting spaces
- Waiting area with customer refreshment zone

Atlanta, GA / 3,200 SF / 2016