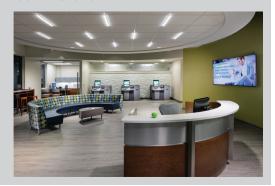

## PROJECT DETAILS

- Transformation of the existing structure into a 2-story credit union retail branch with heightened member services & amenities
- Update to outdoor patio for client enjoyment and staff refreshment, also adds to pedestrian street-life essential in Historic Roswell Concierge desk for member guidance
- Private meeting rooms and offices for one on one consultations
- -Basement level a private zone for "all-hands on deck" staff meetings