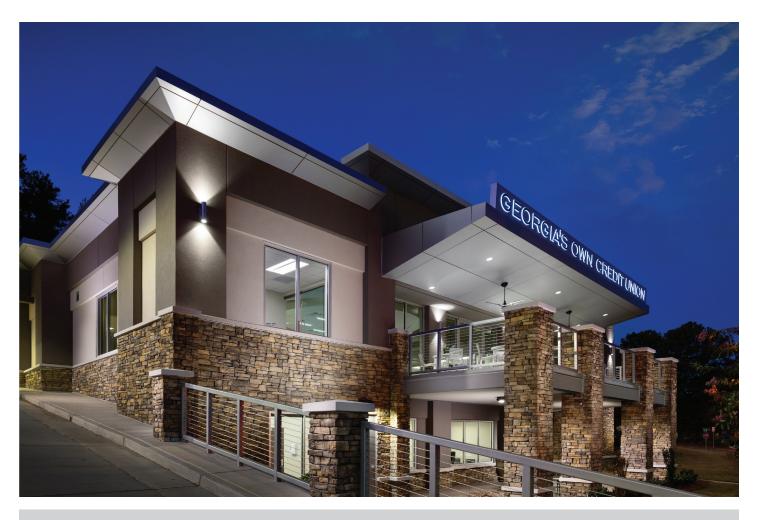

## Georgia's Own Credit Union

## PROJECT DETAILS

- Transformation of the existing structure into a 2-story credit union retail branch with heightened member services & amenities
- Update to outdoor patio for client enjoyment and staff refreshment, also adds to pedestrian street-life essential in Historic Roswell Concierge desk for member guidance
- Private meeting rooms and offices for one on one consultations
- -Basement level a private zone for "all-hands on deck" staff meetings

Roswell, GA / 7,300 SF / 2017