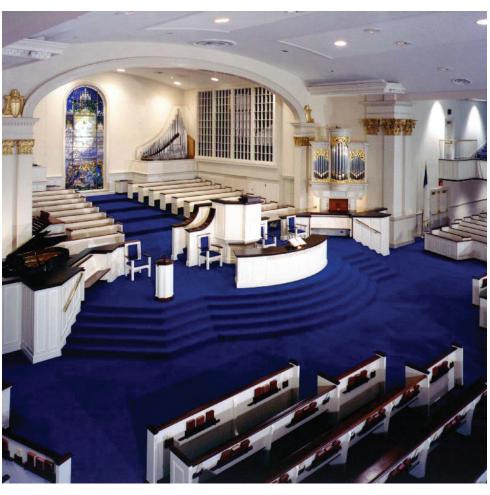

## PROJECT DETAILS

- Increased church buildings by 100,000 SF while only eliminating 50 parking places
- Included Church master planning services, exterior upgrades to the sanctuary, interior upgrades, space planning for children's building, gymnasium, recreation center, cafeteria, and extended sanctuary area
- Largest Presbyterian church in the United States

## SERVICES PERFORMED:

Master planning, town hall style meetings, architectural renovation, space planning, interior design services including finish, art, and furniture selection, construction administration