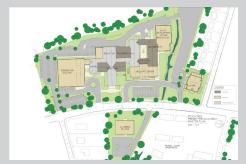

## PROJECT DETAILS

- Increased church buildings by 100,000 SF while only eliminating 50 parking places
- Included Church master planning services, exterior upgrades to the sanctuary, interior upgrades, space planning for children's building, gymnasium, recreation center, cafeteria, and extended sanctuary area
- Largest Presbyterian church in the United States

Atlanta, GA / 10 acres / 160,000 SF

## SERVICES PERFORMED:

Master planning, town hall style meetings, architectural renovation, space planning, interior design services including finish, art, and furniture selection, construction administration