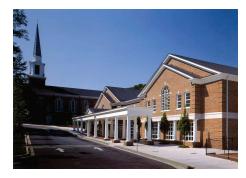

## Peachtree Presbyterian Church

## PROJECT DETAILS

- Increased church buildings by 100,000 SF while only eliminating 50 parking places
- Included Church master planning services, exterior upgrades to the sanctuary, interior upgrades, space planning for children's building, gymnasium, recreation center, cafeteria, and extended sanctuary area
- Largest Presbyterian church in the United States

Atlanta, GA / 10 acres / 160,000 SF