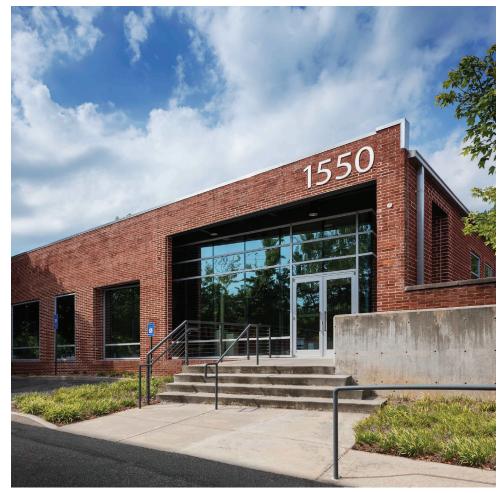

## 1550 Southland Circle

## PROJECT DETAILS

- Adaptive Reuse project turning warehouse into creative office space
- Large picture windows to allow daylight to filter through workspace
- Parking and storm-water analysis for property which resulted in re-striping adding additional parking spaces
- Large proscenium statement entrance with glass system behind adding to day-lit atmosphere

- USGBC LEED Silver

Atlanta, GA / 20,000 SF / 2008