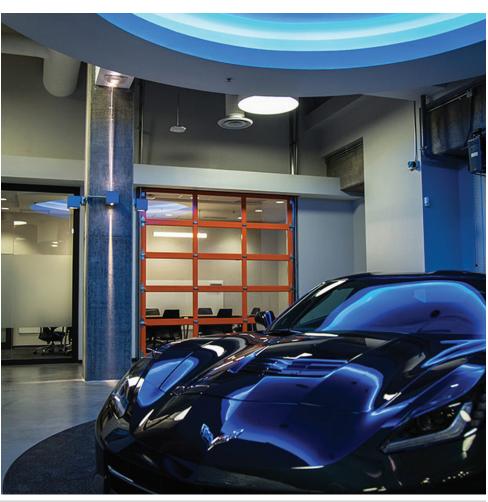

## PROJECT DETAILS

- Adaptive reuse space turning a parking garage into a functional research and design lab for driverless cars
- Showroom adjacent to meeting room with garage door reveal to show off product
- Branding throughout project from front door to parking garage with research car door bays