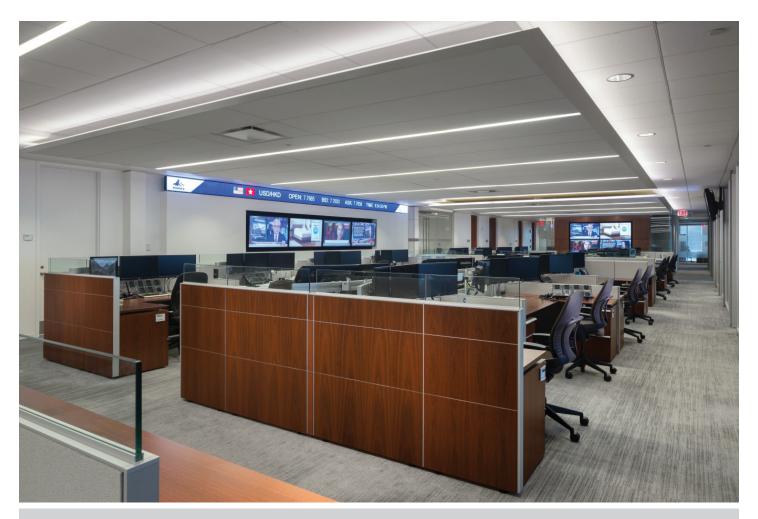

## PROJECT DETAILS

- Worked closely with Invesco Corporate Real Estate to investigate multiple stacking options to optimize adjacencies of Invesco Investment Groups.
- Custom Workstations designed for the trading floor
- Six phases of construction during evening hours to minimize impact on business operations
- Emphasis on branded environment

Atlanta, GA / 3,000 SF / 2015

## **SERVICES PERFORMED:**

Complete full-service interior design including workplace strategy alignment, furniture and materials selection, branding, detailed programming and stacking, phased construction sequence,