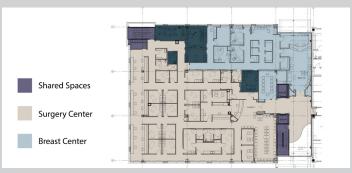

## PROJECT DETAILS

- Patient-centric design focusing on the comfort and well-being of the guest at different points during the visit, such as: arrival and check-in, a changing room prior to exam, and walking down a corridor
- Soft, neutral color palette creates a warm and soothing environment
- Flow through the clinical space is intuitive
- Gowned waiting area is naturally lit, while screens provide privacy and patient comfort