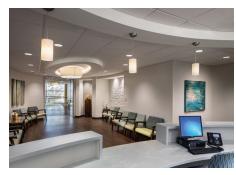

## PROJECT DETAILS

- Patient-centric design focusing on the comfort and well-being of the guest at different points during the visit, such as: arrival and check-in, a changing room prior to exam, and walking down a corridor
- Soft, neutral color palette creates a warm and soothing environment
- Flow through the clinical space is intuitive
- Gowned waiting area is naturally lit, while screens provide privacy and patient comfort