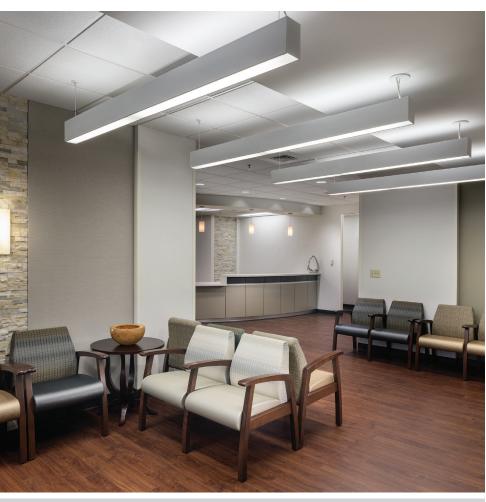

## PROJECT DETAILS

- Patient-centric design focusing on the comfort and well-being of the guest at different points during the visit, such as: arrival and check-in, a changing room prior to exam, and walking down a corridor
- Soft, neutral color palette creates a warm and soothing environment
- Flow through the clinical space is intuitive
- Gowned waiting area is naturally lit, while screens provide privacy and patient comfort