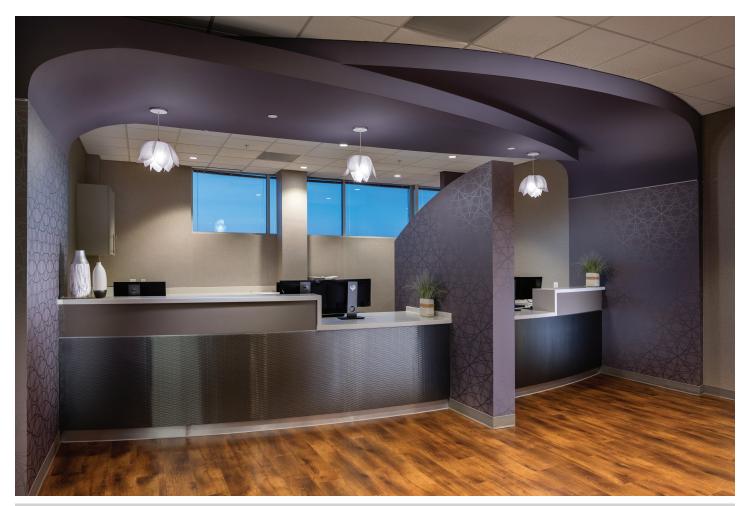

#### PROJECT DETAILS

- Integration of women's care tenant design into the entire building design

- The petal design theme wraps throughout the space yielding a soft, elegant experience

- Separate offstage and onstage entrances for patients and care-providers to ensure a pleasant patient experience