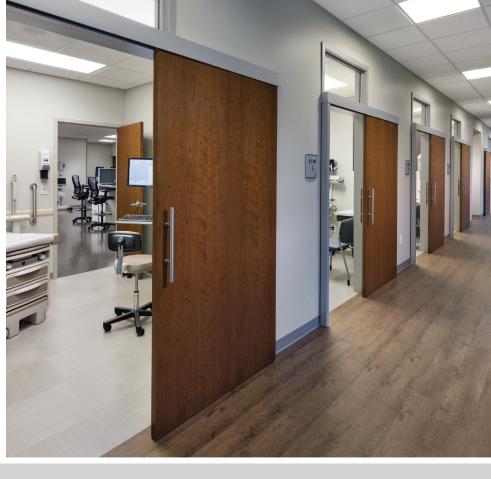

#### PROJECT DETAILS

- Patient-centric internal medicine flagship prototype for Piedmont Healthcare

- Utilizes "on-stage" and "off-stage" circulation patterns which keep the patient on a warm, inviting path separate from the back of house clinical side

- Sliding barn-doors on exam rooms keep corridors and room clear, maximizing usable square footage