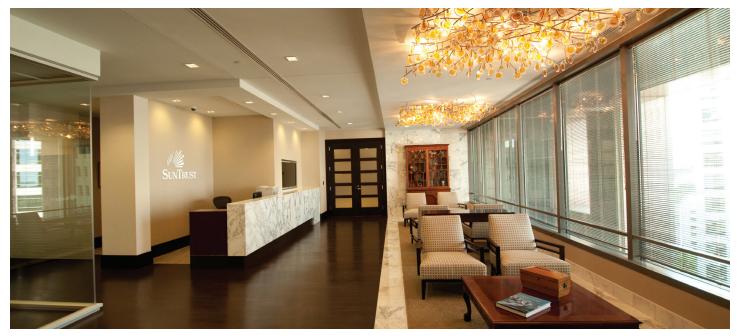

## SunTrust Regional Offices

## PROJECT DETAILS

- Analysis of space included a structural evaluation of floor capacity
- -Design solution includes demountable wall systems that can easily flex with space requirements
- Multiple-Floor project in Class A office space
- Open work-plan with huddle & team, break-out spaces along with privacy areas for heads-down work
- -Emphasis on branded environment

Atlanta, GA / 91,000 SF / 2011