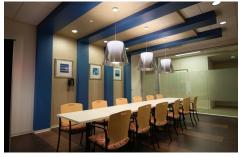

## SunTrust Regional Offices

## PROJECT DETAILS

- Analysis of space included a structural evaluation of floor capacity
- -Design solution includes demountable wall systems that can easily flex with space requirements
- Multiple-Floor project in Class A office space
- Open work-plan with huddle & team, break-out spaces along with privacy areas for heads-down work
- -Emphasis on branded environment