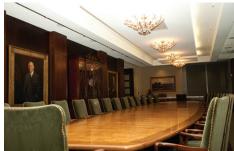

## SunTrust Regional Offices

## PROJECT DETAILS

- Analysis of space included a structural evaluation of floor capacity
- -Design solution includes demountable wall systems that can easily flex with space requirements
- Multiple-Floor project in Class A office space
- Open work-plan with huddle & team, break-out spaces along with privacy areas for heads-down work
- -Emphasis on branded environment