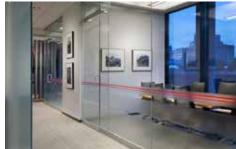

## Synovus Bank of Nashville Offices

## PROJECT DETAILS

- Corporate office renovation that also included 2,900 SF retail branch
- -Pairing textures of home with the work environment softens the feel
- Open work-plan with huddle & team, break-out spaces along with privacy areas for heads-down work
- Sustainable features such as inclusive access to day-light, low or no VOC materials, social sustainability in refreshment choices
- -Emphasis on branded environment