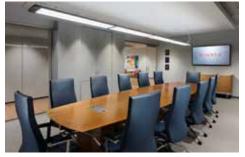

## Synovus Bank of Nashville Offices

## PROJECT DETAILS

- Corporate office renovation that also included 2,900 SF retail branch
- -Pairing textures of home with the work environment softens the feel
- Open work-plan with huddle & team, break-out spaces along with privacy areas for heads-down work
- Sustainable features such as inclusive access to day-light, low or no VOC materials, social sustainability in refreshment choices
- -Emphasis on branded environment