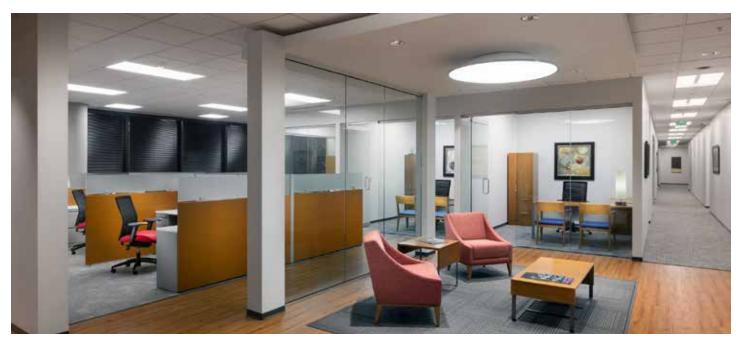

## Synovus Bank of Nashville Offices

## PROJECT DETAILS

- Corporate office renovation that also included 2,900 SF retail branch
- -Pairing textures of home with the work environment softens the feel
- Open work-plan with huddle & team, break-out spaces along with privacy areas for heads-down work
- Sustainable features such as inclusive access to day-light, low or no VOC materials, social sustainability in refreshment choices
- -Emphasis on branded environment